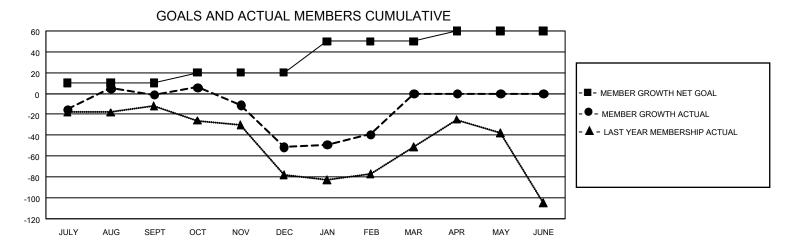

## GMT Constitutional Area 6, Group E

**GMT**: OPEN

REPORT DOES NOT INCLUDE CLUBS IN UNDISTRICTED AREAS.

| Clubs                 |               |           |               | Members               |                        |                         |                                                    |  |
|-----------------------|---------------|-----------|---------------|-----------------------|------------------------|-------------------------|----------------------------------------------------|--|
| RESULTS FOR 2019-2020 |               |           |               | RESULTS FOR 2019-2020 |                        |                         |                                                    |  |
| QUARTER               | NEW CLUB GOAL | NEW CLUBS | DROPPED CLUBS | QUARTER MEM           | BER GROWTH NET<br>GOAL | MEMBER GROWTH<br>ACTUAL | DROPPED<br>MEMBERS ACTUAL<br>(including transfers) |  |
| JULY/AUG/SEPT         | 0             | 1         | 1             | JULY/AUG/SEPT         | 30                     | 85                      | 76                                                 |  |
| OCT/NOV/DEC           | 3             | 0         | 0             | OCT/NOV/DEC           | 30                     | 49                      | 86                                                 |  |
| JAN/FEB/MAR           | 3             | 1         | 1             | JAN/FEB/MAR           | 90                     | 76                      | 59                                                 |  |
| APR/MAY/JUNE          | 0             | 0         | 0             | APR/MAY/JUNE          | 30                     | 0                       | 0                                                  |  |

## GOALS AND ACTUAL NEW CLUBS CUMULATIVE

| DROPPED CLUBS: 2  |     | 35 CLUBS OF 115 ADDED 1 OR MORE | GENDER DISTRIBUTION             |                |     |
|-------------------|-----|---------------------------------|---------------------------------|----------------|-----|
|                   |     | NEW MEMBERS                     | MALE 1,261 (53.98%              |                |     |
|                   |     |                                 | FEMALE                          | 1,075 (46.02%) |     |
| DROPPED MEMBERS   |     |                                 |                                 |                |     |
| DECEASED          | 3   | CLICK HERE FOR CUMULATIVE       | TOTAL FAMILY UNIT MEMBERS       |                | 637 |
| CLUB CANCELLED 15 |     | MEMBERSHIP DATA                 |                                 |                |     |
| OTHER             | 203 |                                 | FAMILY MEMBERS PAYING HALF DUES |                | 361 |
| TOTAL             | 221 |                                 |                                 |                |     |