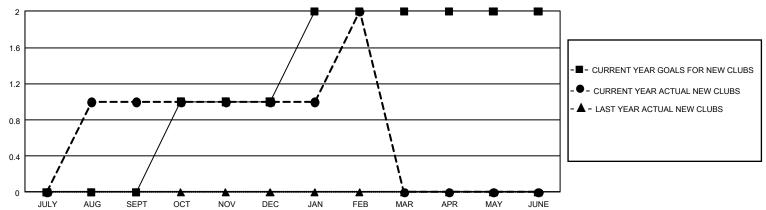

## GMT Constitutional Area 6, Group E

**GMT**: OPEN

REPORT DOES NOT INCLUDE CLUBS IN UNDISTRICTED AREAS.

| Clubs                 |               |           |               | Members               |                        |                         |                                                    |  |
|-----------------------|---------------|-----------|---------------|-----------------------|------------------------|-------------------------|----------------------------------------------------|--|
| RESULTS FOR 2019-2020 |               |           |               | RESULTS FOR 2019-2020 |                        |                         |                                                    |  |
| QUARTER               | NEW CLUB GOAL | NEW CLUBS | DROPPED CLUBS | QUARTER MEM           | BER GROWTH NET<br>GOAL | MEMBER GROWTH<br>ACTUAL | DROPPED<br>MEMBERS ACTUAL<br>(including transfers) |  |
| JULY/AUG/SEPT         | 0             | 1         | 1             | JULY/AUG/SEPT         | 30                     | 85                      | 76                                                 |  |
| OCT/NOV/DEC           | 3             | 0         | 0             | OCT/NOV/DEC           | 30                     | 49                      | 86                                                 |  |
| JAN/FEB/MAR           | 3             | 1         | 1             | JAN/FEB/MAR           | 90                     | 76                      | 59                                                 |  |
| APR/MAY/JUNE          | 0             | 0         | 0             | APR/MAY/JUNE          | 30                     | 0                       | 0                                                  |  |

## GOALS AND ACTUAL NEW CLUBS CUMULATIVE

| DROPPED CLUBS: 2  |     | 35 CLUBS OF 115 ADDED 1 OR MORE | GENDER DISTRIBUTION             |                |     |
|-------------------|-----|---------------------------------|---------------------------------|----------------|-----|
|                   |     | NEW MEMBERS                     | MALE 1,261 (53.98%              |                |     |
|                   |     |                                 | FEMALE                          | 1,075 (46.02%) |     |
| DROPPED MEMBERS   |     |                                 |                                 |                |     |
| DECEASED          | 3   | CLICK HERE FOR CUMULATIVE       | TOTAL FAMILY UNIT MEMBERS       |                | 637 |
| CLUB CANCELLED 15 |     | MEMBERSHIP DATA                 |                                 |                |     |
| OTHER             | 203 |                                 | FAMILY MEMBERS PAYING HALF DUES |                | 361 |
| TOTAL             | 221 |                                 |                                 |                |     |